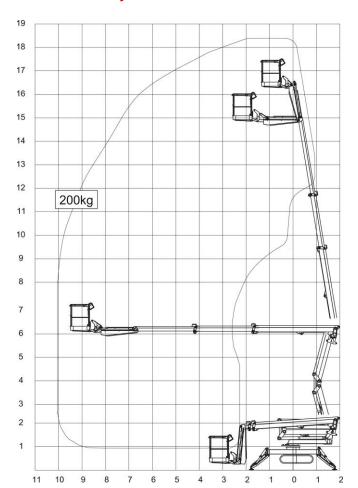

## Crawler mounted

**Preliminary** 

| Technical Data:         | 18.40 RXBJ<br>Battery-power | <b>18.40 RXBPJ</b><br>Hybrid-power |
|-------------------------|-----------------------------|------------------------------------|
| Max. working height     | 18.40 m                     |                                    |
| Max. outreach           | 10.00 m                     |                                    |
| Max. basket load        | 200 kg                      |                                    |
| Basket size             | 1.25x0.8x1.1m               |                                    |
| Turret rotation         | ± 355°                      |                                    |
| Basket rotation         | ± 50°                       |                                    |
| Battery                 | 24V/278Ah/5h                | 24V/200Ah/5h                       |
| Charger                 | 24 V/30 A                   | 24 V/30 A                          |
| Diesel engine           |                             | 9.9kW/13.3hp                       |
| Generator               |                             | Standard                           |
| Total weight            | 2700 kg                     | 2700 kg                            |
| Travelling length       | 5.50 m / 4.75 m             |                                    |
| Travelling height       | 1.99 m                      |                                    |
| Travelling width        | 0.79 / 1.18 m               |                                    |
| Operational width       | 3.25 m                      |                                    |
| Up and down slope up to | 30% (16.7°)                 |                                    |
| Stabilization up to     | 21% (12.0°)                 |                                    |

Flush basket mount

Intuitive controls

**Type 18.40 RXJ** has an articulating riser system working in a straight vertical line providing maximum up and over outreach. The compact dimensions give exceptional maneuverability in confined spaces. Simple and intuitive controls make operator instruction easy and work quicker.