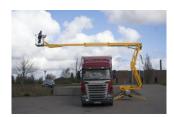

Flush basket mount

Intuitive controls

**Type 18.40 RXJ** has an articulating riser system working in a straight vertical line providing maximum up and over outreach. The compact dimensions give exceptional maneuverability in confined spaces. Simple and intuitive controls make operator instruction easy and work quicker.